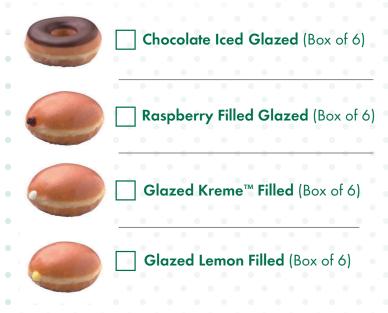

## ORDER SHEET

| SOLD TO: Name, address, day & time you'll be getting your doughnuts and coffee | Glazed | # Boxes<br>6 Chocolate<br>Iced<br>Glazed | # Boxes<br>6 Raspberry<br>Filled<br>Glazed | # Boxes<br>6 Kreme <sup>™</sup><br>Filled<br>Glazed | # Boxes<br>6 Lemon<br>Filled<br>Glazed |
|--------------------------------------------------------------------------------|--------|------------------------------------------|--------------------------------------------|-----------------------------------------------------|----------------------------------------|
|                                                                                |        |                                          |                                            |                                                     |                                        |
|                                                                                |        |                                          |                                            |                                                     |                                        |
|                                                                                |        |                                          |                                            |                                                     |                                        |
|                                                                                |        |                                          |                                            |                                                     |                                        |
|                                                                                |        |                                          |                                            |                                                     |                                        |
|                                                                                |        |                                          |                                            |                                                     |                                        |
|                                                                                |        |                                          |                                            |                                                     |                                        |
|                                                                                |        |                                          |                                            |                                                     |                                        |
|                                                                                |        |                                          |                                            |                                                     |                                        |
|                                                                                |        |                                          |                                            |                                                     |                                        |