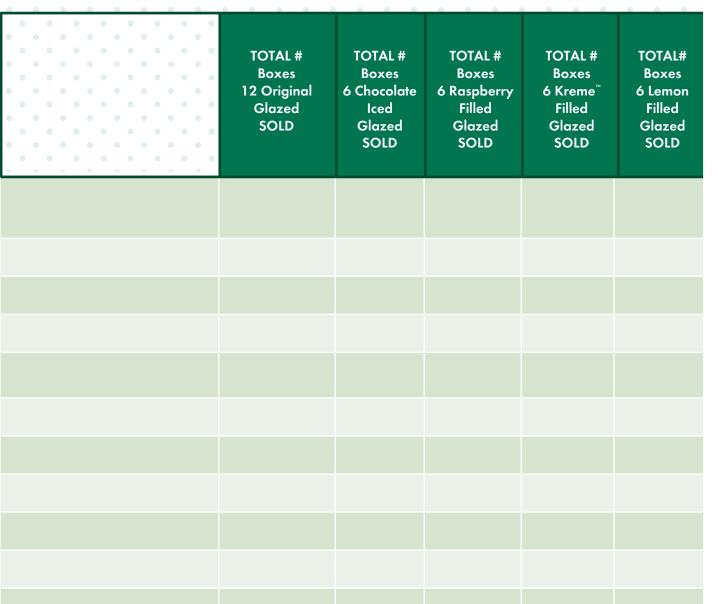

## TALLY SHEET

| TOTAL#<br>Bags<br>12oz.<br>House Blend<br>Coffee<br>SOLD | TOTAL#<br>Bags<br>12oz.<br>House Decaf<br>Coffee<br>SOLD | TOTAL\$<br>Dollars<br>Collected |
|----------------------------------------------------------|----------------------------------------------------------|---------------------------------|
|                                                          |                                                          |                                 |
|                                                          |                                                          |                                 |
|                                                          |                                                          |                                 |
|                                                          |                                                          |                                 |
|                                                          |                                                          |                                 |
|                                                          |                                                          |                                 |
|                                                          |                                                          |                                 |
|                                                          |                                                          |                                 |
|                                                          |                                                          |                                 |
|                                                          |                                                          |                                 |
|                                                          |                                                          |                                 |